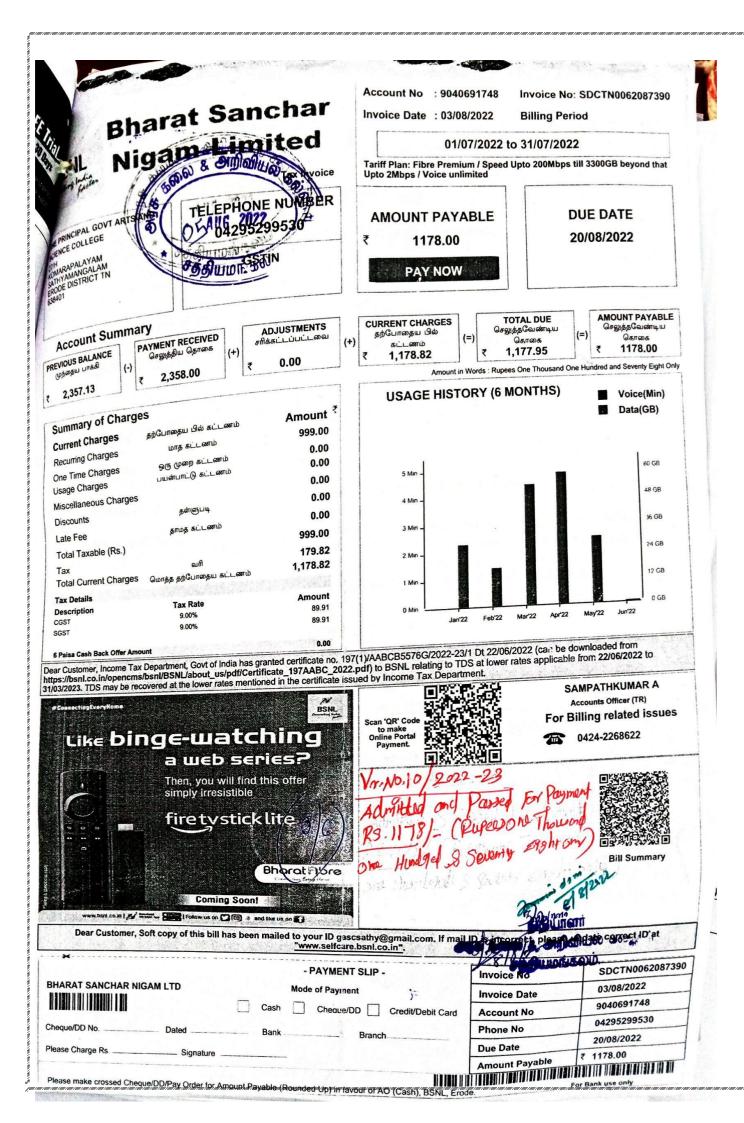

| APS. PENCIL (6)               | 9609 | 15   | Pcs  | 5.08   |       | 9.0 |     | 9.0 | 7    | 89.92  |
|       | OMS, PER MARKER GR (20)       | 9609 | 10   | Pcs  | 16.94  |       | 9.0 |     | 9.0 | 15   | 199.90 |
| 60 65 | BRIL INK 60ML BL (25)         | 3215 | 5    | Pcs  | 19.6   | 150   | 6.0 | 6   | 6.0 | 6    | 109.76 |

Total Item: 31

Amount in words

Seven thousand and ten only

Company's Bank Details

Bank Name : CENTRAL BANK OF INDIA, SATHY

A/c No : 3800571698

Branch & IFSC Code: CBIN0283440

**Declaration** 

We declare that this invoice shows the actual price of the goods described and that all particulars are true and correct.

Sathyamang



Total Qty: 280

Net Amount: :

7,010.00





Date: 11/05/2022

Amount: 15983/-

are exempted under GST 005302

Bank:SBI







நாள்: 01.08.2022.

முதல்வர் அவர்களிடமிருந்து தமிழ்துறை, ஆங்கிலத்துறை மற்றும் அலுவலகத்தில் உள்ள 4 பீரோக்களுக்கு லாக்செட் மற்றும் சர்வீஸ் 2 நபர்கள் செய்த வகையில் கூலி மொத்தம் ரூ.2400/- (ரூபாய் இரண்டாயிரத்து நானூறு மட்டும்)

mysign

நாள் : 01.08.2022 இடம்: சத்தியமங்கலம் M.முஸ்தப்பா பீரோ பழுது பார்பவர், சத்தியமங்கலம்

5.6. Ja. 350 D/2022 500: -8-2002







AN ISO 9001:2008 / ISO 22000:2005 CERTIFIED COMPANY

## TAX INVOICE

LING ADDRESS :

M/S. THE PRINCIPAL
GOVERNMENT COLLEGE OF ARTS AND
SCIENCE
SATHYAMANGALAM

**DELIVERY ADDRESS:** 

M/S. THE PRINCIPAL
GOVERNMENT COLLEGE OF ARTS AND
SCIENCE
SATHYAMANGALAM

Invoice No.:

G/22-23/000302

Date:

09/04/22

Mode of Despatch:

Cust. GSTIN: NIL

Your Order No.:

| S.No.    | DESCRIPTION GATE PER (                              | MOUNT