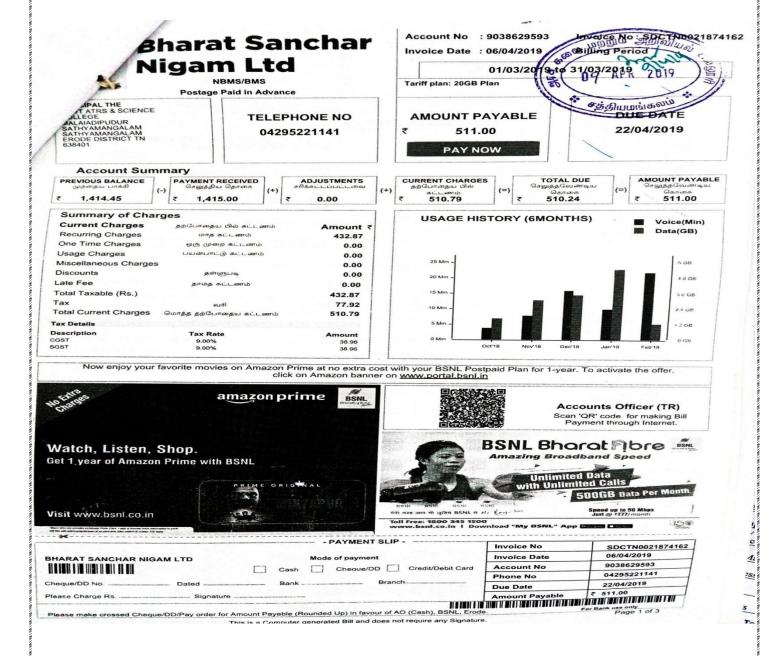

## 6.4.1 Strategies for mobilization and optimal utilization of resources are funds

2019 - 2020